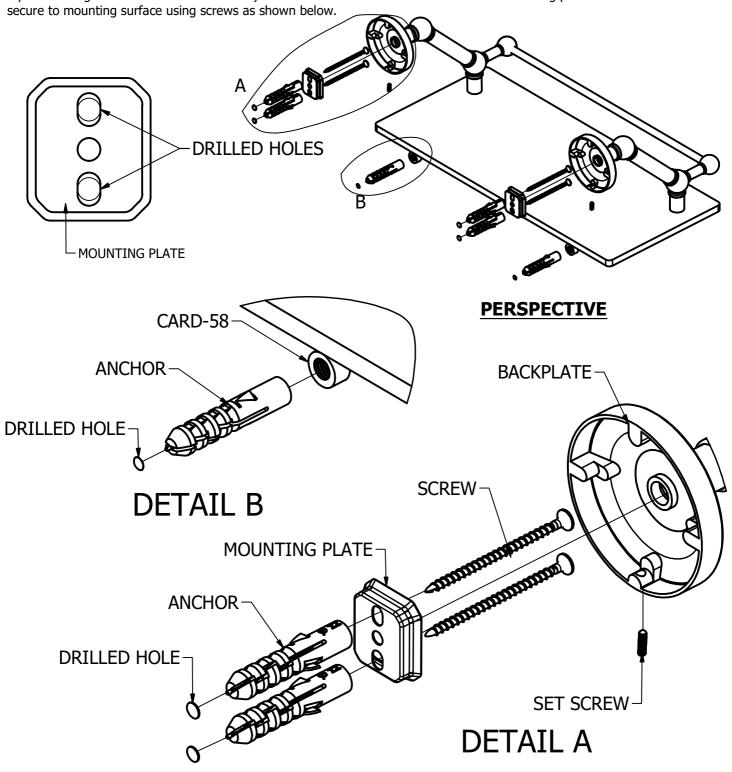

#### **Step1:** Drill Holes in Wall for screws or screw anchors and attached Mounting plate to Wall

Determine your desired location for installation and make a mark for the location of the mounting plate and CARD-58 CAP. Remove mounting plate from backplate by loosening set screw in backplate as pictured below. Place center hole of mounting plate over mark made above. Then also make a mark for 2x CARD-58 CAP under glass 3 inches in from both ends of glass. Make 4 marks where mounting screws will be placed as shown below. Drill hole at each of the mark. (You may substitute other style mounting anchors or screws if desired). Place anchors into the holes made. Place mounting plate over holes and secure to mounting surface using screws as shown below.