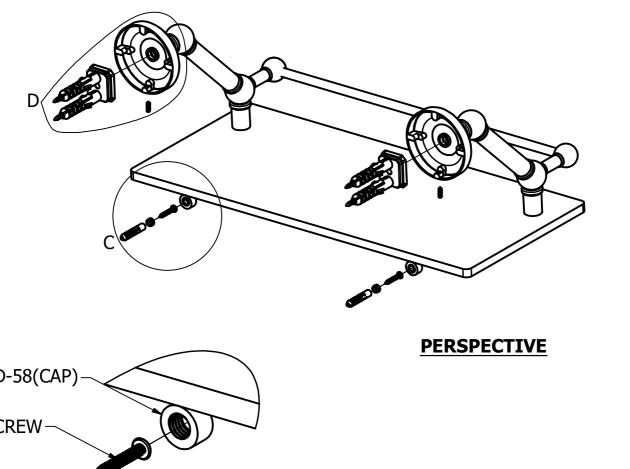

#### (Step1: Attach Bracket to Mounting Plate

Place bracket on mounting plate and secure by tightening set screw as shown below. To secure 2x CARD-58, screw the bushing on to the wall and threading on the cap for the back of the shelf to rest on.